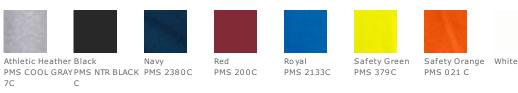

ty Green, Safety Orange)

Due to the nature of cotton/poly blends in neon colors, special care must be taken throughout the decoration process when heat is applied for curing. Please consult with your decorator or material supplier for best printing practices. **CARE INSTRUCTIONS** 

Machine wash cold, inside out with like colors Only non-chlorine bleach when needed Tumble dry medium, medium/hot iron Do not iron decoration



back





## CHEST WIDTH

Measure under the arm and around the fullest part of the chest with arms down, keeping tape horizontal.

#### SIZE CHART

|       | S     | М     | L     | XL    | 2XL   | 3XL   | 4XL   |
|-------|-------|-------|-------|-------|-------|-------|-------|
| Chest | 35-37 | 38-40 | 41-43 | 44-46 | 47-49 | 50-53 | 54-57 |

### COLOR INFORMATION