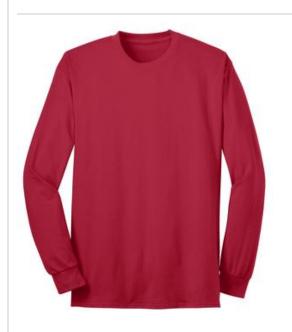

## Long Sleeve All-American Tee. USA100LS

Our All-American Tee is 100% made in the USA. From the cotton to the fabric manufacturing to the sewing of the finished tee, our All-American Tees help create and sustain jobs right here in America.

- 5.5-ounce, 100% cotton
- 90/10 cotton/poly (Athletic Heather)
- 50/50 cotton/poly (Safety Green, Safety Orange)

Due to the nature of cotton/poly blends in neon colors, special care must be taken throughout the decoration process when heat is applied for curing. Please consult with your decorator or material supplier for best printing practices. **CARE INSTRUCTIONS** 