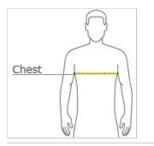

### CARE INSTRUCTIONS

Machine Wash Cold With Like Colors. Do Not Use Fabric Softener. Do Not Bleach. Tumble Dry Low. Warm Iron If Necessary.

HOW TO MEASURE

## CHEST WIDTH

Measure under the arm and around the fullest part of the chest with arms down, keeping tape horizontal.

| ST | 7 | E. | С | нΔ | R   | т |
|----|---|----|---|----|-----|---|
| 21 | ~ | -  | ~ |    | 110 |   |

|       | LT    | XLT   | 2XLT  | 3XLT  | 4XLT  |
|-------|-------|-------|-------|-------|-------|
| Chest | 41-43 | 44-46 | 47-49 | 50-53 | 54-57 |