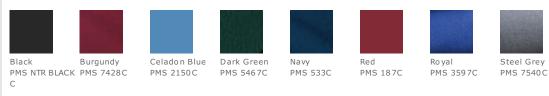

pleted the moisture-wicking polo with a stainrelease finish for long-lasting, professional wear.

- 5.6-ounce, 60/40 cotton/poly pique
- Flat knit collar
- 3-button placket with dyed-to-match buttons
- Open hem sleeves
- Side vents

### CARE INSTRUCTIONS

Machine Wash Cold With Like Colors. Do Not Use Fabric Softener. Do Not Bleach. Tumble Dry Low. Warm Iron If Necessary.





HOW TO MEASURE



## CHEST WIDTH

Measure under the arm and around the fullest part of the chest with arms down, keeping tape horizontal.

| ST | 7 | E. | С | нΔ | R   | т |
|----|---|----|---|----|-----|---|
| 21 | ~ | -  | ~ |    | 110 |   |

|       | LT    | XLT   | 2XLT  | 3XLT  | 4XLT  |
|-------|-------|-------|-------|-------|-------|
| Chest | 41-43 | 44-46 | 47-49 | 50-53 | 54-57 |

#### COLOR INFORMATION