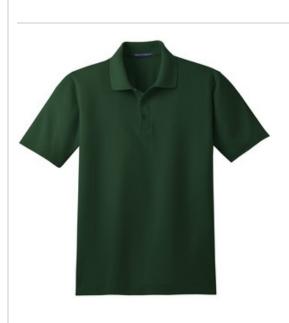

# Port Authority<sup>®</sup> Tall Stain-Release Polo. TLK510

We've taken our classic silhouette and added superior wrinkle and shrink resistance. Odorfighting properties help minimize odor. We completed the moisture-wicking polo with a stainrelease finish for long-lasting, professional wear.

- 5.6-ounce, 60/40 cotton/poly pique
- Flat knit collar
- 3-button placket with dyed-to-match buttons
- Open hem sleeves
- Side vents

#### COLOR INFORMATION