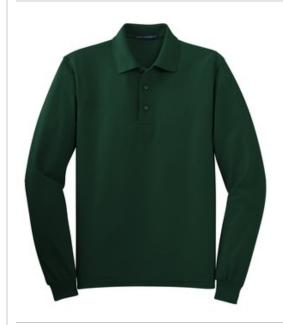

# Port Authority<sup>®</sup> Tall Silk Touch™ Long Sleeve Polo. TLK500LS

A favorite for years, our Silk Touch™ polo is soft, supple and easy to care for. The silky smooth pique knit resists wrinkles while the classic long sleeve style looks great on everyone.

- 5-ounce, 65/35 poly/cotton pique
- Flat knit collar and cuffs
- Double-needle armhole seams and hem
- 3-button placket
- Metal buttons with dyed-to-match plastic rims
- Side vents