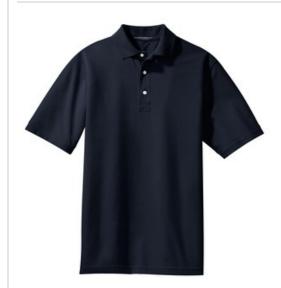

# Port Authority<sup>®</sup> Tall Rapid Dry™ Polo. TLK455

Soft and breathable, this baby pique polo has our exclusive Rapid Dry ™ moisture-wicking technology. This unique knit has a soft inner layer which wicks moisture away from your skin to the shirt's surface where it quickly disperses and evaporates.

- 5.6-ounce, 60/40 cotton/poly
- Double-needle stitching throughout
- 3-button placket
- Pearlized buttons
- Open hem sleeves
- Side vents