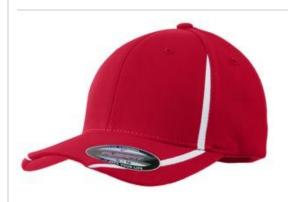

## Sport-Tek<sup>®</sup> Flexfit<sup>®</sup> Performance Colorblock Cap. STC16

#### Moisture-wicking headwear in team colors.

- Fabric 83/14/3 nylon/cotton twill/spandex
- Structure Structured
- Profile Mid

back