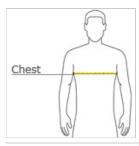

## **HOW TO MEASURE**

# CHEST WIDTH

Measure under the arm and around the fullest part of the chest with arms down, keeping tape horizontal.

#### SIZE CHART

|       | XS    | S     | М     | L     | XL    | 2XL   | 3XL   | 4XL   |
|-------|-------|-------|-------|-------|-------|-------|-------|-------|
| Chest | 32-34 | 35-37 | 38-40 | 41-43 | 44-46 | 47-49 | 50-53 | 54-57 |