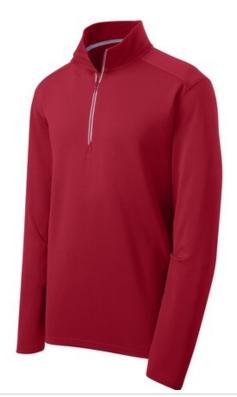

# Sport-Tek<sup>®</sup> Sport-Wick<sup>®</sup> Textured 1/4-Zip Pullover. ST860

This mid-weight pullover has an unbeatable textured look with contrast zipper taping. Plus, it performs by wicking moisture.

- 100% polyester
- Cadet collar
- Tag-free label
- Taped neck
- Dyed-to-match Vislon zipper and pull
- Silver zipper tape
- Angled chin guard for additional comfort
- Set-in sleeves
- Open cuffs and hem