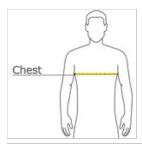

#### **HOW TO MEASURE**

### CHEST WIDTH

Measure under the arm and around the fullest part of the chest with arms down, keeping tape horizontal.

## SIZE CHART

|       | XS    | S     | M     | L     | XL    | 2XL   | 3XL   | 4XL   |
|-------|-------|-------|-------|-------|-------|-------|-------|-------|
| Chest | 32-34 | 35-37 | 38-40 | 41-43 | 44-46 | 47-49 | 50-53 | 54-57 |