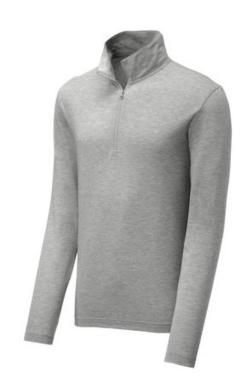

# Sport-Tek <sup>®</sup> PosiCharge <sup>®</sup> Tri-Blend Wicking 1/4-Zip Pullover. ST407

This lightweight pullover locks in color and wicks moisture. With unbeatable tri-blend softness, it is versatile enough for year-round wear.

- 4.4-ounce, 75/13/12 poly/cotton/rayon jersey with PosiCharge technology
- 4.6-ounce, 75/13/12 poly/cotton/rayon jersey with PosiCharge technology (Black Triad Solid)
- Tear-away removable label
- Cadet collar
- Reverse coil zipper
- Set-in sleeves
- Open cuffs and hem