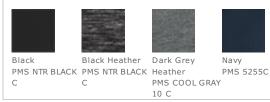

er ST280

- 7.1-ounce, 71/29 cotton/poly double-knit fleece
- Tag-free label
- Three-panel hood
- Front pouch pocket with integrated rubberized
- zippered pocket
- Slight drop tail hem

# CARE INSTRUCTIONS

Machine wash cold with like colors; do not use fabric softener; only non-chlorine bleach, when needed; tumble dry low; remove promptly; cool iron, if necessary; do not dry clean.







**HOW TO MEASURE** 



### CHEST WIDTH

Measure under the arm and around the fullest part of the chest with arms down, keeping tape horizontal.

## SIZE CHART

|       | XS    | S     | М     | L     | XL    | 2XL   | 3XL   | 4XL   |
|-------|-------|-------|-------|-------|-------|-------|-------|-------|
| Chest | 32-34 | 35-37 | 38-40 | 41-43 | 44-46 | 47-49 | 50-53 | 54-57 |

#### COLOR INFORMATION