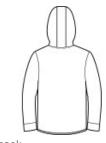

This double knit, cotton-rich pullover is a triumph with integrated pockets and rubberized zippers for a modern look and feel.

Sport-Tek<sup>®</sup> Triumph Hooded Pullover ST280

- 7.1-ounce, 71/29 cotton/poly double-knit fleece
- Tag-free label
- Three-panel hood
- Front pouch pocket with integrated rubberized
- zippered pocket
- Slight drop tail hem