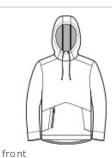

This double knit, cotton-rich pullover is a triumph with integrated pockets and rubberized zippers for a modern look and feel.

Sport-Tek<sup>®</sup> Triumph Hooded Pullover ST280

- 7.1-ounce, 71/29 cotton/poly double-knit fleece
- Tag-free label
- Three-panel hood
- Front pouch pocket with integrated rubberized
- zippered pocket
- Slight drop tail hem