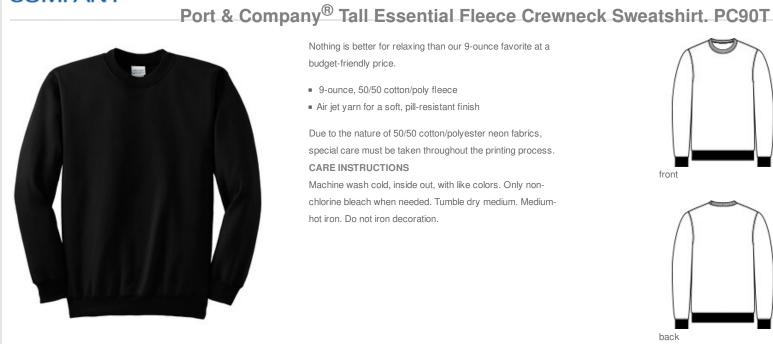

Nothing is better for relaxing than our 9-ounce favorite at a budget-friendly price.

- 9-ounce, 50/50 cotton/poly fleece
- Air jet yarn for a soft, pill-resistant finish

Due to the nature of 50/50 cotton/polyester neon fabrics, special care must be taken throughout the printing process. CARE INSTRUCTIONS