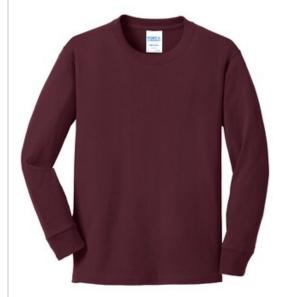

# Port & Company® Youth Long Sleeve Core Cotton Tee. PC54YLS

An indispensable t-shirt in our classic silhouette--with a very friendly price.

- 5.4-ounce, 100% cotton
- 90/10 cotton/poly (Athletic Heather)
- 50/50 cotton/poly (Dark Heather Grey, Heather Navy, Neon Pink)
- 1x1 rib knit cuffs
- Removable tag for comfort and relabeling