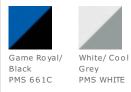

at transfer Swoosh design trademark is on the left sleeve. Made of 4.3-ounce, 100% polyester Dri-FIT fabric. **CARE INSTRUCTIONS** 

Machine wash cold (30c) wash inside out; wash with like colors, do not use softeners, do not use bleach, tumble dry low, do not iron, do not dry clean.



front



back

### HOW TO MEASURE



## CHEST WIDTH

Measure under the arm and around the fullest part of the chest with arms down, keeping tape horizontal.

## SIZE CHART

|       | XS    | S           | м          | L     | XL        | 2XL             | 3XL         | 4XL   |
|-------|-------|-------------|------------|-------|-----------|-----------------|-------------|-------|
| Chest | 32-35 | 35 - 37 1/2 | 37 1/2 -41 | 41-44 | 44-48 1/2 | 48 1/2 - 53 1/2 | 53 1/2 - 58 | 58-63 |

### COLOR INFORMATION