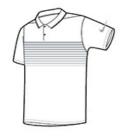

# Nike Dri-FIT Chest Stripe Polo. NKAA1855

With contrasting printed stripes, this lightweight polo offers exceptional comfort thanks to Dri-FIT moisture management technology and underarm gussets. Design details include a self-fabric collar, two-button placket with dyed-to-match buttons and open hem sleeves. A contrast heat transfer Swoosh design trademark is on the left sleeve. Made of 4.3-ounce, 100% polyester Dri-FIT fabric. **CARE INSTRUCTIONS** 

Machine wash cold (30c) wash inside out; wash with like colors, do not use softeners, do not use bleach, tumble dry low, do not iron, do not dry clean.

front

back