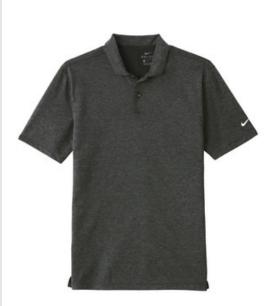

## Nike Dri-FIT Prime Polo. NKAA1854

A prime choice, this polo features Dri-FIT moisture management technology and an ultrasoft brushed fabric for performance and comfort. Design details include a self-fabric collar, two-button placket with dyed-to-match buttons, open hem sleeves and side vents. A contrast heat transfer Swoosh design trademark is on the left sleeve. Made of 4.6-ounce, 96/4 recycled polyester/cotton Dri-FIT fabric.