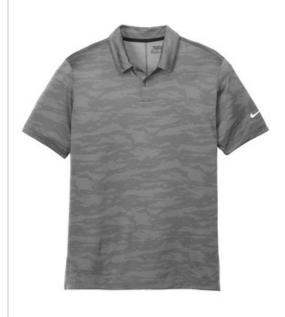

# Nike Dri-FIT Waves Jacquard Polo. NKAA1852

With its contrasting wave design knit into the fabric, this jacquard polo is a modern take on a classic style. Dri-FIT moisture management technology helps keep you dry and comfortable. Design features include a self-fabric collar, two-button placket with dyed-to-match buttons, open hem sleeves and side vents. A metallic silver Swoosh design trademark is on the left sleeve. Made of 4.4-ounce, 100% polyester Dri-FIT fabric