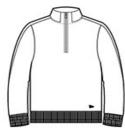

#### **CARE INSTRUCTIONS**

Machine Wash Cold With Like Colors. Do Not Use Softeners. Tumble Dry Low. Remove Promptly. only non chlorine bleach when needed. Cool Iron If Necessary. Do Not Dry Clean.

front