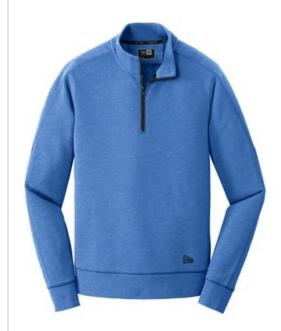

# New Era <sup>®</sup> Tri-Blend Fleece 1/4-Zip Pullover. NEA512

A layer to live in, this pullover mixes tri-blend softness with vintage appeal.

- 7.1-ounce, 55/34/11 cotton/poly/rayon fleece
- Coverstitched seams
- Heat transfer label for tag-free comfort
- Embossed New Era neck and shoulder taping
- Exposed vislon zipper
- Matte black zipper pull debossed with New Era flag logo
- Rolled-forward shoulders
- Rib knit cuffs and hem
- Debossed silicone New Era flag logo at hem