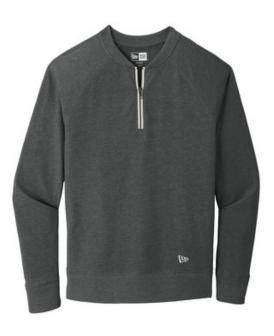

# New Era<sup>®</sup> Sueded Cotton Blend 1/4-Zip Pullover NEA123

With its baseball-inspired neck, this lightweight pullover hits it out of the park with sueded softness.

- 5-ounce, 60/40 sueded ring spun cotton/poly, 24 singles
- 1x1 rib knit at neck
- Heat transfer label for tag-free comfort
- Contrast zipper tape
- Embroidered New Era flag logo on left hem
- Rib knit cuffs and hem