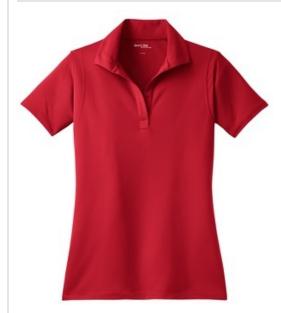

# Sport-Tek<sup>®</sup> Ladies Micropique Sport-Wick<sup>®</sup> Polo. LST650

Smooth micropique polos that wick moisture and resist snags.

- 3.8-ounce, 100% polyester tricot
- Snag resistant
- Moisture-wicking
- Double-needle stitching throughout
- Tag-free label
- Taped neck
- Self-fabric collar
- Open placket
- Armhole accent
- Curved back waist seam for flattering fit
- Side vents