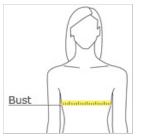

### HOW TO MEASURE

## BUST

Measure under the arm and around the fullest part of the bust with arms down, keeping tape horizontal.