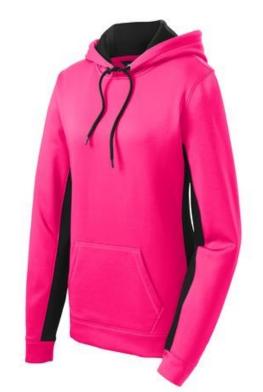

## Sport-Tek<sup>®</sup> Ladies Sport-Wick<sup>®</sup> Fleece Colorblock Hooded Pullover. LST235

Bold colorblocking in the hood and on the sides make this anti-static pullover stand out from the crowd, while Sport-Wick moisture-wicking technology helps keep you cool and dry.

- 5.5-ounce, 100% polyester
- Three-panel hood
- Contrast self-fabric hood lining
- Contrast drawcord with metal tips
- Taped neck
- Self-fabric cuffs and hem
- Front pouch pocket

\*Please note: This product is transitioning from woven labels to tag-free labels. Your order may contain a combination of both labels