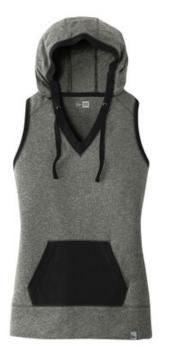

# New Era <sup>®</sup> Ladies Heritage Blend Hoodie Tank. LNEA106

With its longer length, this extra-soft hoodie tank has an allstar look.

- 4.4-ounce, 60/40 ring spun combed cotton/poly, 30 singles
- Heat transfer label for tag-free comfort
- Twill drawcords with black nickel grommets
- Front pouch pocket
- Woven New Era badge at hem