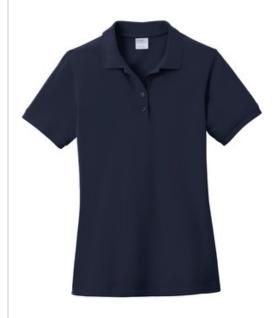

# Port & Company<sup>®</sup> Ladies Combed Ring Spun Pique Polo. LKP1500

Now designed to resist shrinkage, our new and improved polo has a stain-release finish to defend against stains wash after wash. A sure hit for uniforming, it also boasts an improved fit.

- 5.9-ounce, 100% combed ring spun cotton
- Stain-release finish
- Rib knit collar and cuffs
- 4-button placket with dyed-to-match buttons
- Side seamed