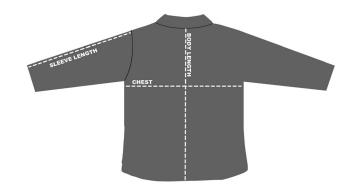

## **HOW TO MEASURE:**

Smooth out wrinkles and lay garment flat on a table before measuring.

### **CHEST**

Measure from 1" below armhole straight across chest.

### **SLEEVE LENGTH**

Measure from top of armhole to sleeve opening.

## **BACK BODY LENGTH**

Measure from center back to sweep opening.

| SIZES (Measurement in inches)       | XS   | S  | M    | L    | XL   | 2XL  | 3XL  | 4XL  |
|-------------------------------------|------|----|------|------|------|------|------|------|
| CHEST (1" below armhole)            | 18   | 19 | 20   | 21.5 | 23.5 | 25.5 | 27.5 | 29.5 |
| SLEEVE LENGTH (from top of armhole) | 23.5 | 24 | 24.5 | 25   | 25.5 | 26   | 26.5 | 27   |
| BACK BODY LENGTH (from center back) | 25   | 26 | 27   | 28.5 | 29.5 | 31   | 32.5 | 33   |