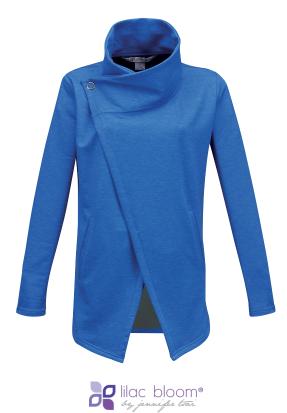

# **LB661 Lynette**

## **Women's Crossover Wrap Cardigan**

- 9 oz. 71% polyester/25% rayon/4% spandex French Terry knit
- Snap closure and button corner closures
- Welt pockets

#### SIZES

XS | S | M | L | XL | 2XL | 3XL | 4XL

MODEL

**BACK** 