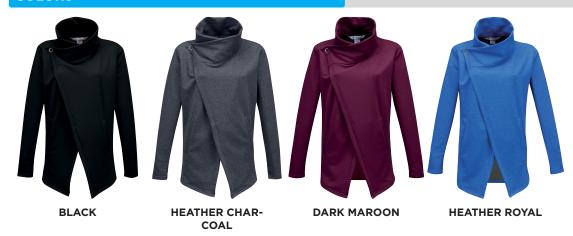

# **LB661 Lynette**

## **Women's Crossover Wrap Cardigan**

- 9 oz. 71% polyester/25% rayon/4% spandex French Terry knit
- Snap closure and button corner closures
- Welt pockets

#### SIZES

XS | S | M | L | XL | 2XL | 3XL | 4XL







MODEL



**BACK** 

# **COLORS**



# **SIZE CHART**

## **HOW TO MEASURE:**

Smooth out wrinkles and lay garment flat on a table before measuring.

### **CHEST**

Measure from 1" below armhole straight across chest.

### **SLEEVE LENGTH**

Measure from top of armhole to sleeve opening.

## **BACK BODY LENGTH**

Measure from center back to sweep opening.



| SIZES (Measurement in inches)       | XS   | S  | M    | L    | XL   | 2XL  | 3XL  | 4XL  |
|-------------------------------------|------|----|------|------|------|------|------|------|
| CHEST (1" below armhole)            | 18   | 19 | 20   | 21.5 | 23.5 | 25.5 | 27.5 | 29.5 |
| SLEEVE LENGTH (from top of armhole) | 23.5 | 24 | 24.5 | 25   | 25.5 | 26   | 26.5 | 27   |
| BACK BODY LENGTH (from center back) | 25   | 26 | 27   | 28.5 | 29.5 | 31   | 32.5 | 33   |