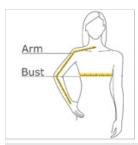

#### **HOW TO MEASURE**

## BUST

Measure under the arm and around the fullest part of the bust with arms down, keeping tape horizontal.

#### ARM

Place hand on hip. Start at the center of the back of the neck and measure across the shoulder, to the elbow, and then down to the wrist.