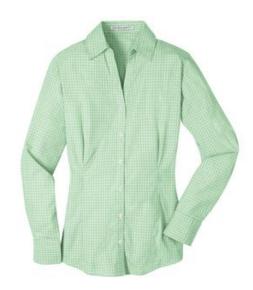

# Port Authority<sup>®</sup> Ladies Plaid Pattern Easy Care Shirt. L639

A not-too-bold plaid pattern offers a welcome break from a solid color. Designed for comfort and wrinkle-resistant convenience, this yarn-dyed poplin shirt is ideal for both dress and casual wear.

- 3.2-ounce, 55/45 cotton/poly
- Open collar and neckline
- Pearlized buttons
- Front and back darts
- Mitered two-button cuffs