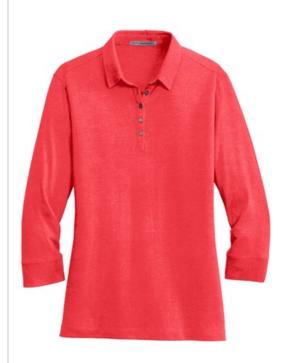

# PORT AUTHORITY Port Authority® Ladies 3/4-Sleeve Meridian Cotton Blend Polo. L578

A refreshing departure from the traditional, this fresh polo has the naturally soft feel of cotton in a carefree blend. With a subtle texture, our Meridian polo is versatile enough to complement today's corporate and casual looks.

- 4.7-ounce, 80/20 cotton/poly
- Self-fabric collar
- Inverted back pleat
- Back yoke
- 5-button placket
- Metal buttons
- Self-cuff detail