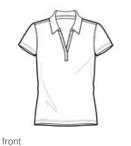

# Port Authority<sup>®</sup> Ladies Silk Touch<sup>™</sup> Y-Neck Polo. L5001

Same Silk Touch softness. Same wrinkle and shrink resistance. A novel neckline option for a feminine look.

- 5-ounce, 65/35 poly/cotton pique
- Self-fabric collar
- Y-neck placket
- Open hem sleeves