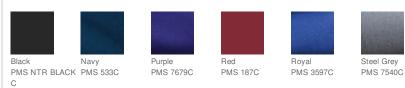

001

Same Silk Touch softness. Same wrinkle and shrink resistance. A novel neckline option for a feminine look.

- 5-ounce, 65/35 poly/cotton pique
- Self-fabric collar
- Y-neck placket
- Open hem sleeves

### CARE INSTRUCTIONS

Machine Wash Cold With Like Colors. Do Not Bleach. Tumble Dry Low. Cool Iron, If Necessary.







#### HOW TO MEASURE



#### BUST

Measure under the arm and around the fullest part of the bust with arms down, keeping tape horizontal.

#### SIZE CHART

|      | XS    | S     | Μ     | L     | XL    | XXL   | 3XL   | 4XL   |
|------|-------|-------|-------|-------|-------|-------|-------|-------|
| Size | 2     | 4/6   | 8/10  | 12/14 | 16/18 | 20/22 | 24/26 | 28/30 |
| Bust | 32-34 | 35-36 | 37-38 | 39-41 | 42-44 | 45-47 | 48-51 | 52-55 |

#### COLOR INFORMATION