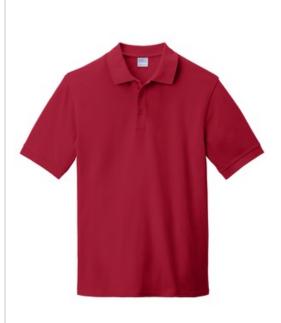

## Port & Company<sup>®</sup> Combed Ring Spun Pique Polo. KP1500

Now designed to resist shrinkage, our new and improved polo has a stain-release finish to defend against stains wash after wash. A sure hit for uniforming, it also boasts an improved fit.

- 5.9-ounce, 100% combed ring spun cotton
- Stain-release finish
- Rib knit collar and cuffs
- 3-button placket with dyed-to-match buttons