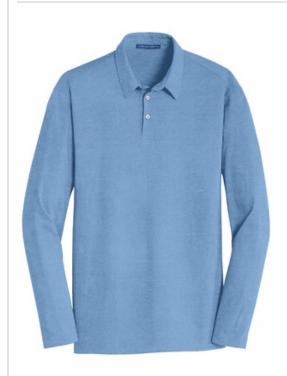

# DISCONTINUED Port Authority® Long Sleeve Meridian Cotton Blend Polo. K577LS

A refreshing departure from the traditional, this fresh polo has the naturally soft feel of cotton in a carefree blend. With a subtle texture, our Meridian polo is versatile enough to complement today's corporate and casual looks.

- 4.7-ounce, 80/20 cotton/poly
- Self-fabric collar
- Back yoke
- 3-button placket
- Metal buttons
- Open hem sleeves