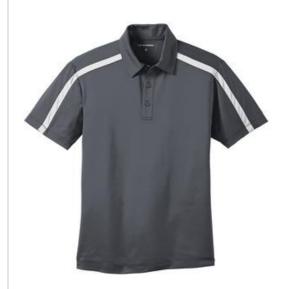

# Port Authority<sup>®</sup> Silk Touch™ Performance Colorblock Stripe Polo. K547

A stripe on the front, back, shoulders and sleeves adds bold contrast to our high-performance polo that wicks moisture and resists snags. PosiCharge  $^{\circledR}$  technology delivers exceptional colorfastness and optimal printability.

- 4-ounce, 100% polyester double knit with PosiCharge technology; White is 4.3-ounce for increased coverage
- Self-fabric collar
- Tag-free label
- 3-button placket with dyed-to-match buttons
- Open hem sleeves