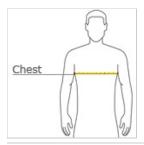

#### **HOW TO MEASURE**

## CHEST WIDTH

Measure under the arm and around the fullest part of the chest with arms down, keeping tape horizontal.

#### SIZE CHART

|       | XS    | S     | М     | L     | XL    | 2XL   | 3XL   | 4XL   |
|-------|-------|-------|-------|-------|-------|-------|-------|-------|
| Chest | 32-34 | 35-37 | 38-40 | 41-43 | 44-46 | 47-49 | 50-53 | 54-57 |