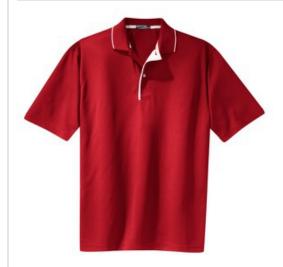

# Sport-Tek<sup>®</sup> Dri-Mesh<sup>®</sup> Polo with Tipped Collar and Piping. K467

Tipped collars and piping add style to exceptional moisture-wicking performance.

- 3.8-ounce, 100% polyester double knit mesh
- Tag-free label
- Double-needle shoulders and hem
- Taped neck
- Tipped collar and placket
- 2-button placket with pearlized buttons
- Single piping on gussets