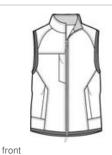

# Port Authority<sup>®</sup> Challenger™ Vest. J355

The versatile Challenger<sup>™</sup> Vest has spandex-trimmed armholes and hem for long-wearing durability.

- Teklon® nylon shell
- 8.3-ounce, 100% polyester fleece body lining
- Double-needle stitching throughout
- Slash zippered pockets
- Port Pocket<sup>™</sup> for easy embroidery access
- Binding at armholes and hem
- Due to a Tyvek inner lining, a silk screen or heat transfer
- treatment is not recommended for Goldenrod/True Black.