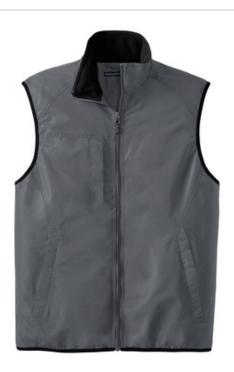

# Port Authority<sup>®</sup> Challenger™ Vest. J355

The versatile Challenger<sup>™</sup> Vest has spandex-trimmed armholes and hem for long-wearing durability.

- Teklon® nylon shell
- 8.3-ounce, 100% polyester fleece body lining
- Double-needle stitching throughout
- Slash zippered pockets
- Port Pocket<sup>™</sup> for easy embroidery access
- Binding at armholes and hem
- Due to a Tyvek inner lining, a silk screen or heat transfer
- treatment is not recommended for Goldenrod/True Black.