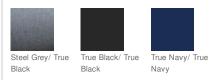

-trimmed armholes and hem for long-wearing durability.

- Teklon® nylon shell
- 8.3-ounce, 100% polyester fleece body lining
- Double-needle stitching throughout
- Slash zippered pockets
- Port Pocket<sup>™</sup> for easy embroidery access
- Binding at armholes and hem
- Due to a Tyvek inner lining, a silk screen or heat transfer
- treatment is not recommended for Goldenrod/True Black.







HOW TO MEASURE



#### CHEST WIDTH

Measure under the arm and around the fullest part of the chest with arms down, keeping tape horizontal.

#### SIZE CHART

|       | XS    | S     | М     | L     | XL    | 2XL   | 3XL   | 4XL   |
|-------|-------|-------|-------|-------|-------|-------|-------|-------|
| Chest | 32-34 | 35-37 | 38-40 | 41-43 | 44-46 | 47-49 | 50-53 | 54-57 |

### COLOR INFORMATION