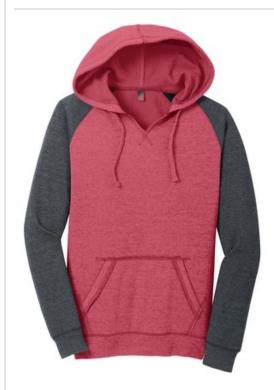

# District® Women's Lightweight Fleece Raglan Hoodie. DT296

A comfortable raglan hoodie with a classic varsity feel

- 6.5-ounce, 55/45 combed ring spun cotton/poly fleece
- Tear-away label
- Coverstitch details
- Raw edge details
- Split V-neck
- Dyed-to-match drawcords
- Back neck tape
- 2x2 rib knit cuffs and hem