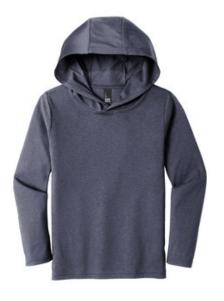

## District <sup>®</sup> Youth Perfect Tri <sup>®</sup> Long Sleeve Hoodie DT139Y

A lightweight tri-blend essential that's perfect all year round.

- 4.5-ounce, 50/25/25 poly/combed ring spun cotton/rayon, 32 singles
- Tear-away label
- Shoulder to shoulder taping