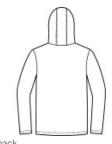

#### **CARE INSTRUCTIONS**

Machine wash cold with like colors. Non-chlorine bleach when needed. Tumble dry low. Cool iron if necessary.

back