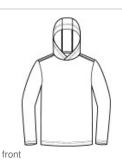

## District <sup>®</sup> Youth Perfect Tri <sup>®</sup> Long Sleeve Hoodie DT139Y

A lightweight tri-blend essential that's perfect all year round.

- 4.5-ounce, 50/25/25 poly/combed ring spun cotton/rayon, 32 singles
- Tear-away label
- Shoulder to shoulder taping