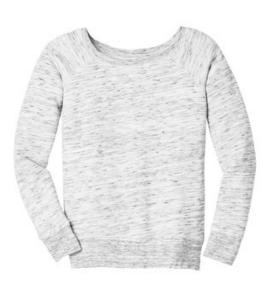

# BELLA+CANVAS

BELLA+CANVAS<sup>®</sup> Women's Sponge Fleece Wide-Neck Sweatshirt. BC7501

## Relaxed fit

- Tear-away label
- 1x1 rib knit neckline
- Side seamed
- Wide rib knit cuffs and hem
- Solid Colors and Heather Colors: 7-ounce, 52/48 Airlume combed and ring spun cotton/poly fleece, 32 singles
- Marble Color: 7-ounce, 85/15 Airlume combed and ring spun cotton/poly fleece, 32 singles
- Triblend Colors: 8.2-ounce, 50/37.5/12.5 poly/Airlume combed and ring spun cotton/rayon, 32 singles

## **CARE INSTRUCTIONS**

Machine wash warm, inside out, with like colors. Only noncholorine bleach. Tumble dry low. Medium iron. Do not iron decoration. Do not dry clean.

front