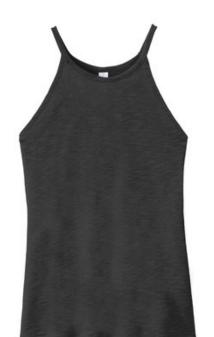

## Alternative Women's Weathered Slub Sporty Tank. AA6096

Wear this sporty tank to the gym and then keep it on after for whatever the day brings.

- 3.5-ounce, 100% cotton
- Classic fit
- Tear-away label

These products may not be resold without embellishment.

CARE INSTRUCTIONS

Machine wash cold. Tumble dry low.

front

back