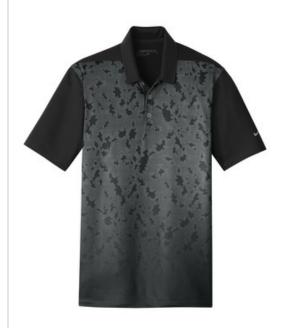

# Nike Dri-FIT Mobility Camo Polo. 881658

Inspired by a retail best-seller, this polo has a camo print on the front and plenty of stretch for easy mobility. Dri-FIT moisture management technology adds breathable comfort. Features include a self-fabric collar, three-button placket with dyed-to-match buttons and open hem sleeves. A contrast heat transfer Swoosh design trademark is on the left sleeve. Made of 6.3-ounce, 87/13 polyester/spandex Dri-FIT fabric.