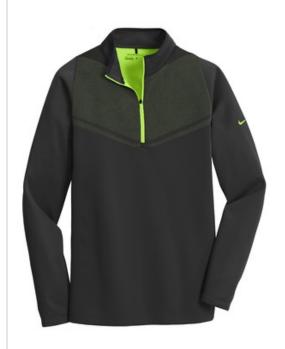

# Nike Therma-FIT Hypervis 1/2-Zip Cover-Up. 779803

For lightweight, allover warmth and temperature regulation, this cover-up excels with Therma-FIT fabric. The chevron design across the chest provides a striking pop of color detail. Distinctive contrast color at the neck and zipper, plus a brushed interior makes this versatile layering piece an everyday essential. Details include a reverse coil zip-through collar, open cuffs and an open hem. The contrast Swoosh design trademark is embroidered on the upper left sleeve. Made of 10.2-ounce, 100% polyester Therma-FIT fabric.

## **COLOR INFORMATION**

Black/ Volt Cool Grey/ Photo Blue PMS 424 C

Dark Grey/ Black PMS 425 C