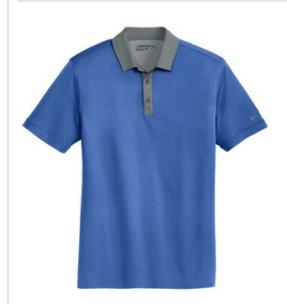

# Nike Dri-FIT Heather Pique Modern Fit Polo. 779798

An upscale heather effect combined with Dri-FIT moisture management technology makes this polo a first-rate choice for performance and comfort through 18 holes and beyond. Design features include a sleek woven collar and three-button placket and open hem sleeves. A contrast Swoosh design trademark is embroidered on the left sleeve. Made of 4.7-ounce, 100% polyester Dri-FIT fabric. Modern fit is slightly tailored through the chest, arms and waist.