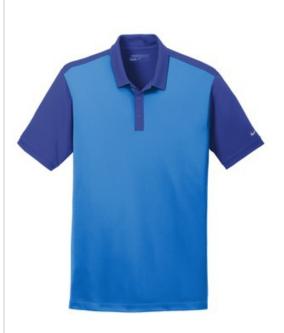

## Nike Dri-FIT Colorblock Icon Modern Fit Polo. 746101

Inspired by styles worn by top Nike Golf athletes, this polo has a bold contrast collar and sleeves for immediate impact. Dri-FIT moisture management technology ensures cooler, drier performance. Design details include a self-fabric collar, contrast three-button placket with dyed-tomatch buttons and open hem sleeves. A metallic silver Swoosh design trademark is on the left sleeve. Made of 5.2-ounce, 100% polyester Dri-FIT fabric. Modern fit is slightly tailored through the chest, arms and waist.