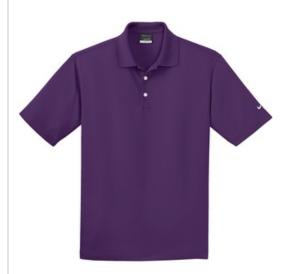

# Nike Tall Dri-FIT Micro Pique Polo. 604941

Stay cool when things heat up. Engineered with Dri-FIT fabric which provides moisture management technology. This comfortable micro pique polo has an exceptionally soft hand. Features a flat knit collar and three-button placket. The design features a flat knit collar, three-button placket and open hem sleeves. The contrast Swoosh design trademark embroidered on the left sleeve. Made of 4.4-ounce, 100% polyester.