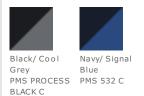

ri-FIT fabric.

### CARE INSTRUCTIONS

Machine wash cold (30c). Wash inside out. Wash with like colors. Do not use Softeners. Do not bleach. Tumble dry low. Do not iron. Do not dry clean. Do not wet clean.

Tips For Effectively Screen Printing Polyester Fabrics



front



back

#### HOW TO MEASURE



## CHEST WIDTH

Measure under the arm and around the fullest part of the chest with arms down, keeping tape horizontal.

### SIZE CHART

|       | XS    | S           | М           | L       | XL          | 2XL             | 3XL         | 4XL     |
|-------|-------|-------------|-------------|---------|-------------|-----------------|-------------|---------|
| Chest | 32-35 | 35 - 37 1/2 | 37 1/2 - 41 | 41 - 44 | 44 - 48 1/2 | 48 1/2 - 53 1/2 | 53 1/2 - 58 | 58 - 63 |

### COLOR INFORMATION