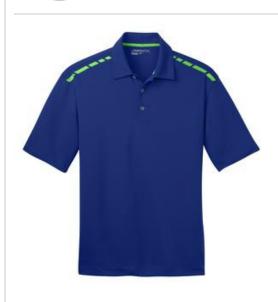

# Nike Dri-FIT Graphic Polo. 527807

Get noticed. Bold heat transfer graphics on the shoulders and Dri-FIT moisture management technology make this polo a sporty, high performer. Design details include a self-fabric collar, three-button placket, open hem sleeves and side vents. The contrast heat transfer Swoosh design trademark is on the center back. Made of 5.4-ounce, 100% polyester Dri-FIT fabric.