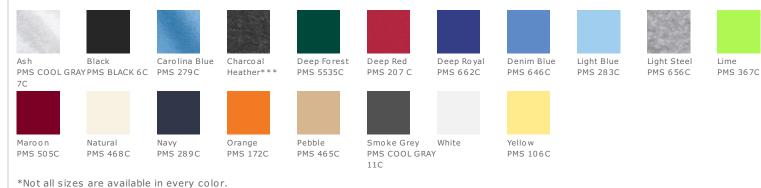

le coverseamed crewneck
- Lay-flat collar
- Shoulder-to-shoulder taping
- Double-needle sleeves and hem

Please note: This product is transitioning from tagfree labels to tear-away labels. Your order may contain a combination of both labels. CARE INSTRUCTIONS

# Turn inside out. Machine wash cold. Dark colors

separately. Only non-chlorine bleach when needed. Tumble dry low. Cool iron if needed exclusive of decoration.





### **HOW TO MEASURE**

Hanes.



#### CHEST WIDTH

Measure under the arm and around the fullest part of the chest with arms down, keeping tape horizontal.

# SIZE CHART

|       | S     | М     | L     | XL    | 2XL   | 3XL   |
|-------|-------|-------|-------|-------|-------|-------|
| Chest | 34-36 | 38-40 | 42-44 | 46-48 | 50-52 | 54-56 |

## **COLOR INFORMATION**