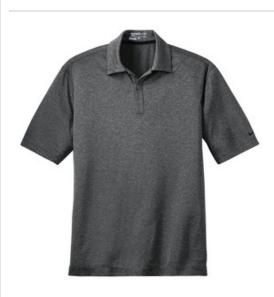

# Nike Dri-FIT Heather Polo, 474231

Stay comfortable before, during and after the round in this sophisticated style. Dri-FIT moisture management technology helps keep you dry and focused. Contrast stitch details on the seams and collar. Other features include a self-fabric collar, three-button placket and open hem sleeves. A contrast heat transfer Swoosh design trademark is on the left sleeve. Made of 4-ounce, 100% polyester heathered jersey Dri-FIT fabric. CARE INSTRUCTIONS