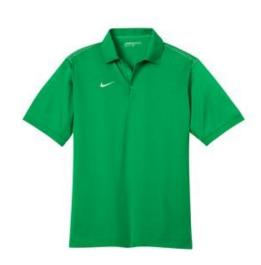

# Nike Dri-FIT Sport Swoosh Pique Polo. 443119

Switch up your solids with this contrast stitch style while staying dry through heated rounds with Dri-FIT moisture management technology. Design details include a flat knit collar, pearlized buttons and open hem sleeves. Features a three-button placket and side vents. The contrast Swoosh design trademark is embroidered on the right chest. Made of 5.6-ounce, 100% polyester Dri-FIT fabric.