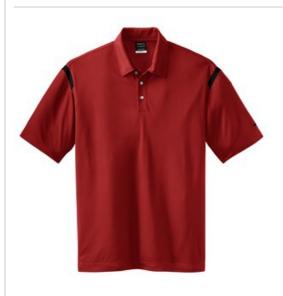

## Nike Dri-FIT Shoulder Stripe Polo. 402394

Achieve superior performance in this new polo crafted with Dri-FIT moisture management technology. Distinct shoulder stripes offer visual impact. Features a self-fabric collar, three-button placket, open hem sleeves and side vents. The contrast Swoosh design trademark is embroidered on the left sleeve. Made of 4.4-ounce, 100% polyester Dri-FIT fabric. **CARE INSTRUCTIONS** 