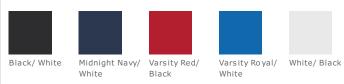

a self-fabric collar, three-button placket, open hem sleeves and side vents. The contrast Swoosh design trademark is embroidered on the left sleeve. Made of 4.4-ounce, 100% polyester Dri-FIT fabric. **CARE INSTRUCTIONS** 

Tips For Effectively Screen Printing Polyester Fabrics





back

## HOW TO MEASURE



## CHEST WIDTH

Measure under the arm and around the fullest part of the chest with arms down, keeping tape horizontal.

SIZE CHART

|       | XS    | S           | М          | L       | XL          | 2XL             | 3XL         | 4XL     |
|-------|-------|-------------|------------|---------|-------------|-----------------|-------------|---------|
| Chest | 32-35 | 35 - 37 1/2 | 37 1/2 -41 | 41 - 44 | 44 - 48 1/2 | 48 1/2 - 53 1/2 | 53 1/2 - 58 | 58 - 63 |

## COLOR INFORMATION