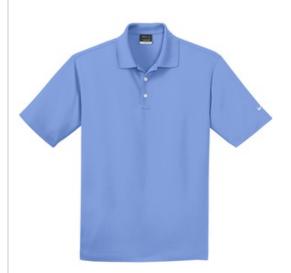

# Nike Dri-FIT Micro Pique Polo. 363807

Stay cool when things heat up. Engineered with Dri-FIT fabric which provides moisture management technology. This comfortable micro pique polo has an exceptionally soft hand. The design features a flat knit collar, three-button placket, open hem sleeves. The contrast Swoosh design trademark is embroidered on the left sleeve. Made of 4.4-ounce, 100% polyester.