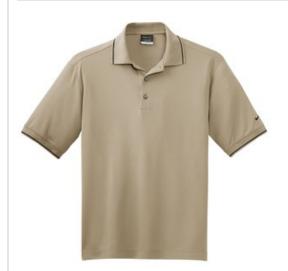

# Nike Dri-FIT Classic Tipped Polo. 319966

Nike Golf is known for classic polos engineered to take comfort to the next level. The Dri-FIT fabric technology delivers superior moisture management, while the stitch-trimmed shoulder panels and gussets make a distinctive difference. Flat knit collar and cuffs. Three-button placket. Pearlized buttons are selected to complement the shirt color. The contrast Swoosh design trademark is embroidered on the left sleeve. Made of 4.7-ounce, 100% polyester Dri-FIT fabric.