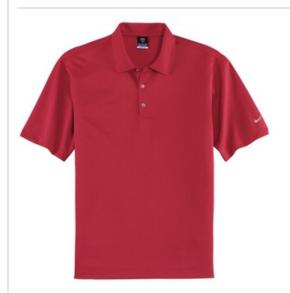

# Nike Dri-FIT Textured Polo. 244620

Subtle texture gives this high-performance polo immediate impact. Crafted from Dri-FIT fabric— which is unrivaled in moisture-management technology—this style features a flat knit collar and three-button placket. Pearlized buttons are selected to complement the shirt color. The contrast Swoosh design trademark is embroidered on the left sleeve. Made of 5.25-ounce, 100% polyester Dri-FIT fabric.

## **COLOR INFORMATION**

Black PMS PROCESS BLACK C

lue Navy PMS 296C

Sport Red PMS 200C

White