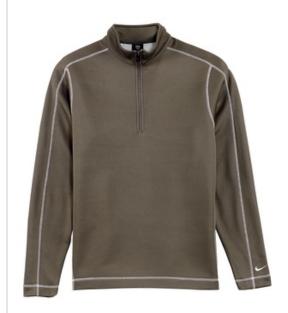

# Nike Sphere Dry Cover-Up. 244610

Constructed with Nike Sphere Dry technology to wick moisture while retaining body heat, this highperforming cover-up has a 1/4-zip that lets you breathe and move. Distinctive contrast stitching adds sporty appeal. The design includes a selffabric collar, open cuffs and an open hem. The contrast Swoosh design trademark is embroidered on the lower left sleeve. Made of 100% polyester.