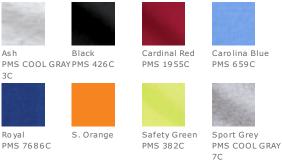

#### **COLOR INFORMATION**

Ash

3C

Ro yal

White

Maroon

Forest

PMS 7644C

PMS 199C

\*Not all sizes are available in every color.