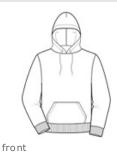

## DryBlend<sup>®</sup> Pullover Hooded Sweatshirt. 12500

- 9-ounce, 50/50 cotton/poly
- Moisture-wicking properties
- Double-needle stitching at waistband and cuffs
- Tearaway label
- Double-lined hood with dyed-to-match drawcord
- 1x1 rib knit cuffs and waistband with spandex
- Front pouch pocket