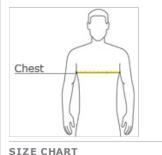

#### **HOW TO MEASURE**

### CHEST WIDTH

Measure under the arm and around the fullest part of the chest with arms down, keeping tape horizontal.

| _ |       | S     | М     | L     | XL    | 2XL   | 3XL   |
|---|-------|-------|-------|-------|-------|-------|-------|
|   | Chest | 34-36 | 38-40 | 42-44 | 46-48 | 50-52 | 54-56 |